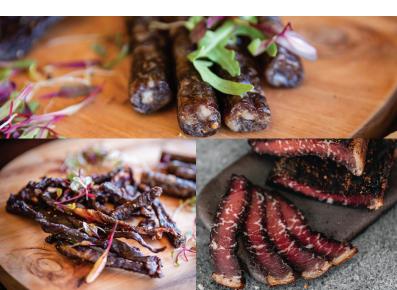

## **WAGYU DRIED MEAT BOARD**

**R299** 

Indulge in our Wagyu Dried Meat Board, a symphony of flavours featuring Wagyu biltong, chili bites, and droëwors. Accompanied by Melba toast, fig preserve, Wagyu butter, fruits, and almonds. It's a gourmet delight you won't forget.

## **WAGYU STEAK TASTING BOARD**

R399

R299

Introducing our Wagyu Steak Tasting Board, boasting chuck eye, picanha, and ribeye-all with a marbling score of 6-7. Accompanied by fresh fruit, cracker bread, and Wagyu syrup. It's an unforgettable indulgence.