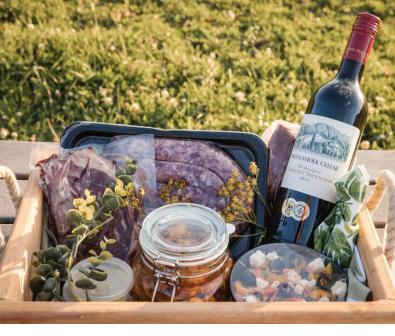

## PICNIC BASKET FOR 2

R299

Picnic basket filled with cold meats, cheeses, crackers, olives, onions, peppadews, fruit, nuts, Wagyu butter, and your choice of wine, MCC, or grape juice.