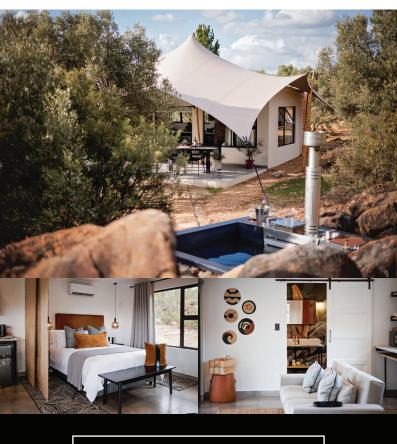

# The luxury experience

The Wagyu Mountain Lodge offesr a range of luxurious amenities, including wood-fired hot tubs, outdoor decks, and spacious living areas that provide guests with a comfortable and relaxing stay. The lodges are designed to blend in with the natural surroundings, providing a peaceful and tranquil atmosphere that is perfect for unwinding and recharging.

## The Olive Lodge

The Lodge is air-conditioned and comes equipped with a bar-fridge, microwave, stove, tea and coffee-making facilities, and braai facilities. The private bathroom has a frameless shower, bath, and double vanity. Max Guests: 4 (Max 2 adults). Children: Rates calculated upon room selection.

## The Rock Lodge

The Lodge is air-conditioned and comes equipped with a bar-fridge, microwave, stove, tea and coffee-making facilities, and braai facilities. The private bathroom has a frameless shower, bath, and double vanity. Max Guests: 4 (Max 2 adults). Children: Rates calculated upon room selection.