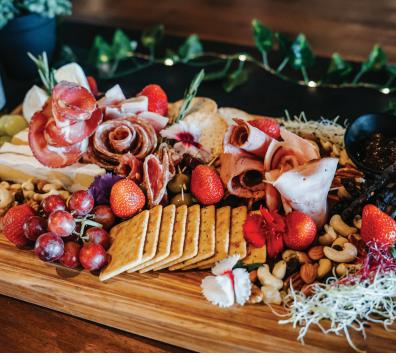

## CHARCUTERIE BOARD

Dive into a sensory feast with our Charcuterie Board, featuring premium cold cuts, a trio of cheeses, crackers, and Melba toast. Accompanied by pickled peppers, fig preserve, olives, and peppadews, alongside assorted nuts, and fresh fruit. Elevate your experience with luxurious Wagyu butter.