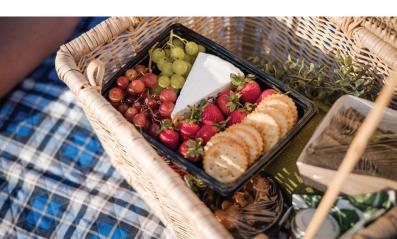

## PICNIC BASKET FOR 2

R299

Picnic basket filled with cold meats, cheeses, crackers, olives, onions, peppadews, fruit, nuts, Wagyu butter, and your choice of wine, MCC, or grape juice.